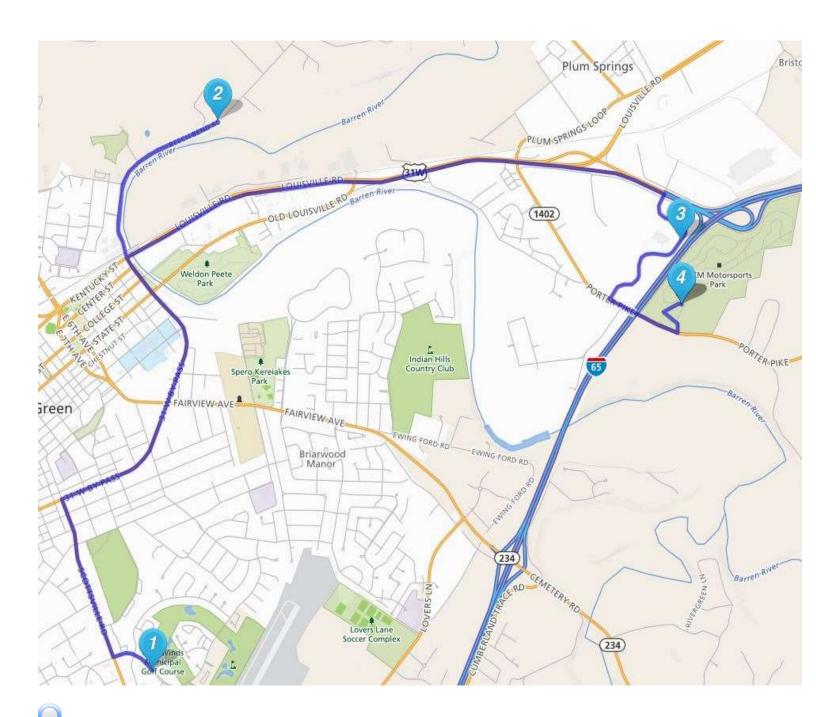

1. Holiday Inn/Sloan Convention Center 1021 Wilkinson Trace Bowling Green, KY 42101

2. Beech Bend Raceway Track 798 Beech Bend Rd. Bowling Green, KY 42101

3. National Corvette Museum
350 Corvette Dr. Bowling Green, KY 42101

4. NCM Motor Sports Park
505 Grimes Rd. Bowling Green, KY 42101

## **Leaving Holiday Inn (Point 1)**

- Leave parking lot and take a RIGHT onto Wilkinson Trace 0.2 miles. Turn RIGHT at the light onto Scottsville Rd/US 231. Travel .08 miles. (After appx 0.5 miles the name of Scottsville Rd. will change to Broadway Ave/US 231.)
- Turn RIGHT onto 31-W Bypass/US31W. (Light at corner of Taco Bell & Walgreens). Travel 1.6 miles. Once you pass the intersection of Midas/Shell/McDonalds (appx 0.9 miles) you will need to get over into the left lane. Road drops down to 2 lanes, left lane is straight lane.
- You will now be at the light at Kentucky Street and Louisville Rd/US 31W.

From this point you will be able to access points 2, 3 and 4.

## To Beech Bend Raceway Track (Point 2)

• Continue straight through the intersection at Kentucky Street and Louisville Rd/US 31W onto Riverview Dr. (Riverview Dr. turns into Beech Bend Rd.) Travel 1.3 miles. Stay straight. Follow signs to the entrance of the raceway.

## To National Corvette Museum (Point 3) and route to NCM Motor Sports Park

- Turn RIGHT at the intersection of Kentucky St. and Louisville Rd/US 31W. Travel 3.3 miles.
- After you pass through the light the Houchens/North Gate shopping Center on your right (appx 2.7 miles) you will need to get over into the right lane. After pass through the light at Sonic you will need to merge RIGHT and follow the signs like you are merging onto 1-65. (If you drive under the bridge you have gone too far.)
- Take a RIGHT at the 2<sup>nd</sup> light Corvette Dr. (Between Shell and Hucks). Travel 0.5 miles. Museum is on the right.

## **To NCM Motor Sports Park (Point 4)**

- Continue on Corvette Dr. past the museum. Travel 0.5 miles.
- Turn LEFT onto Porter Pike/1402. Travel 0.4 miles.
- Turn left at MCM Motor Sports Park. Follow signs into track.